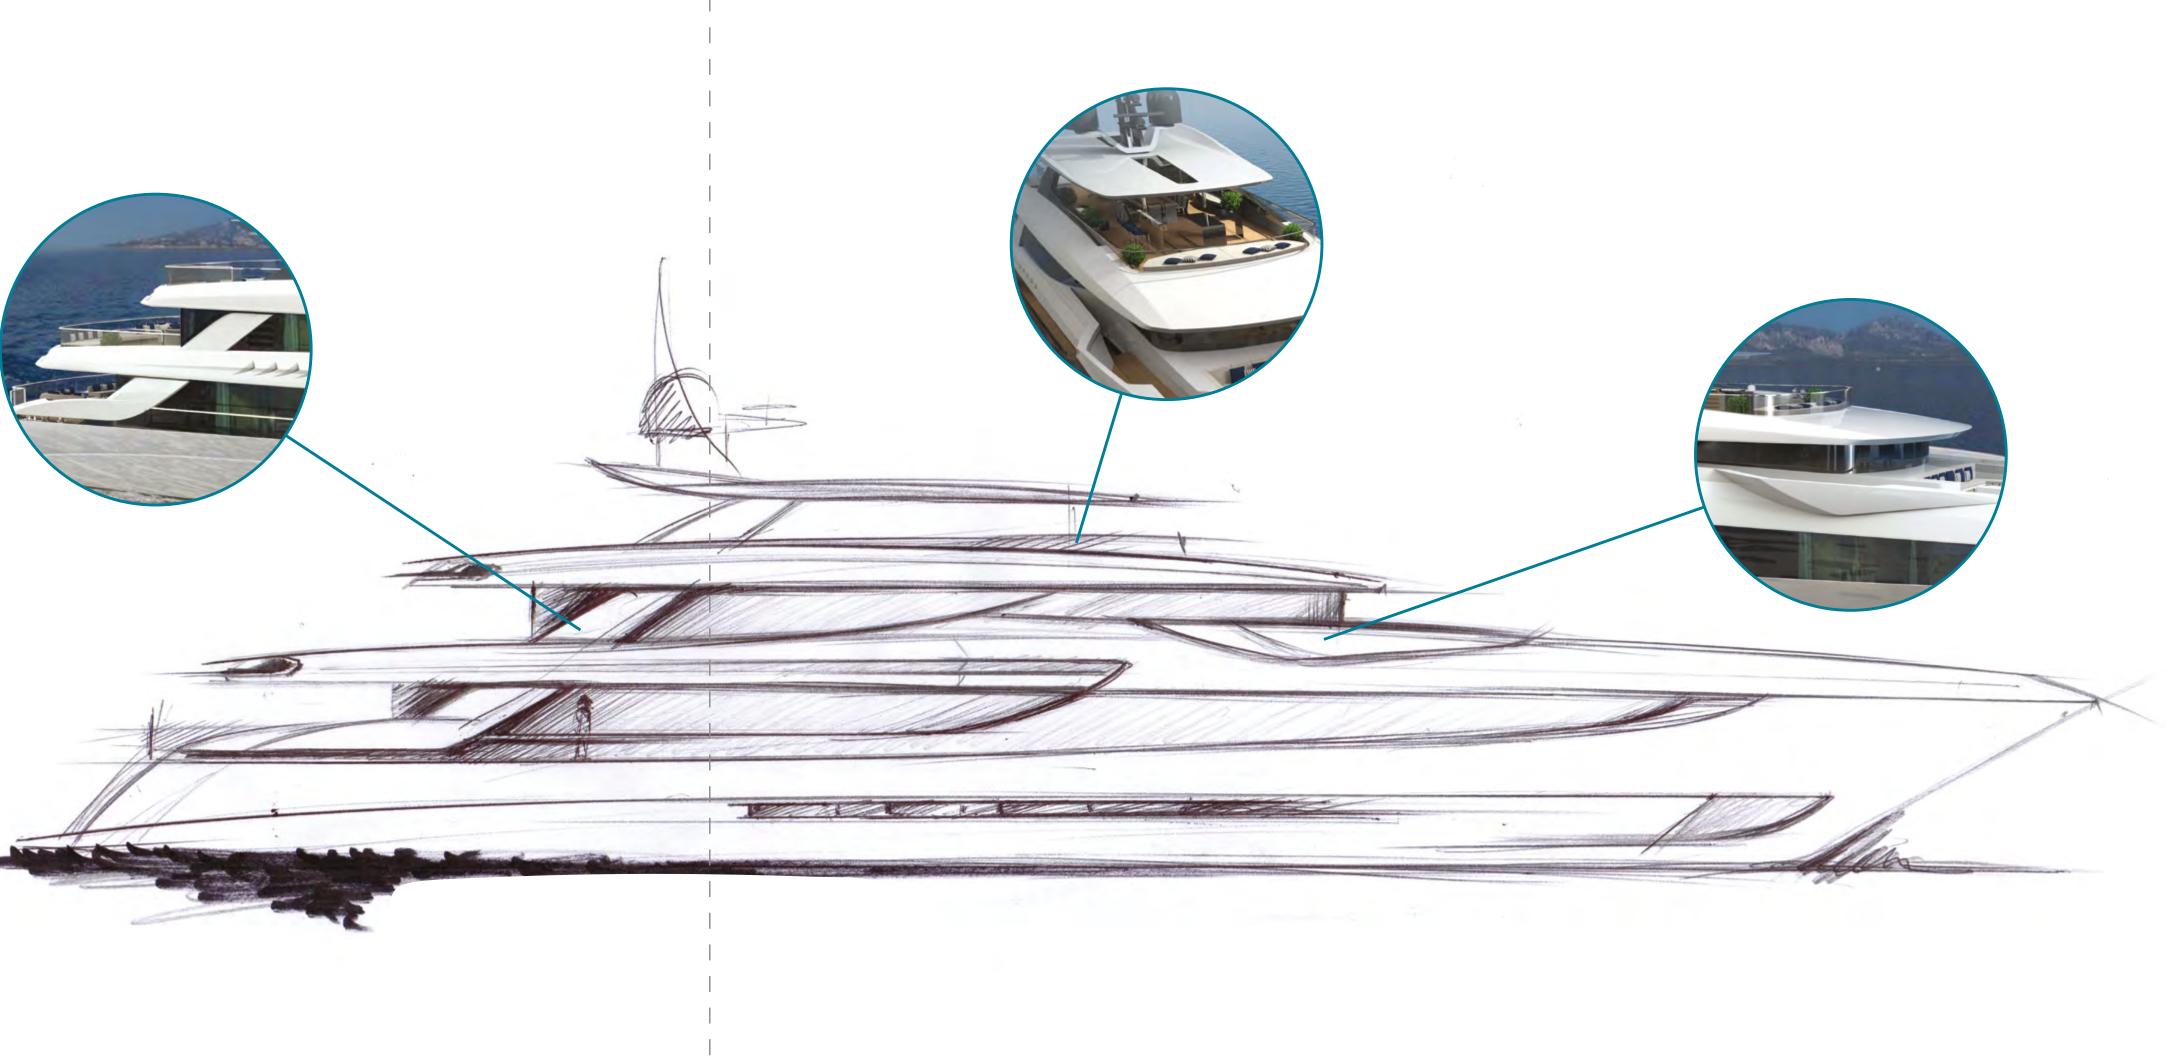

## Mangusta Oceano 55 the megayacht with a strong personality

#### Mangusta Oceano 55 between Sky and Sky Sea