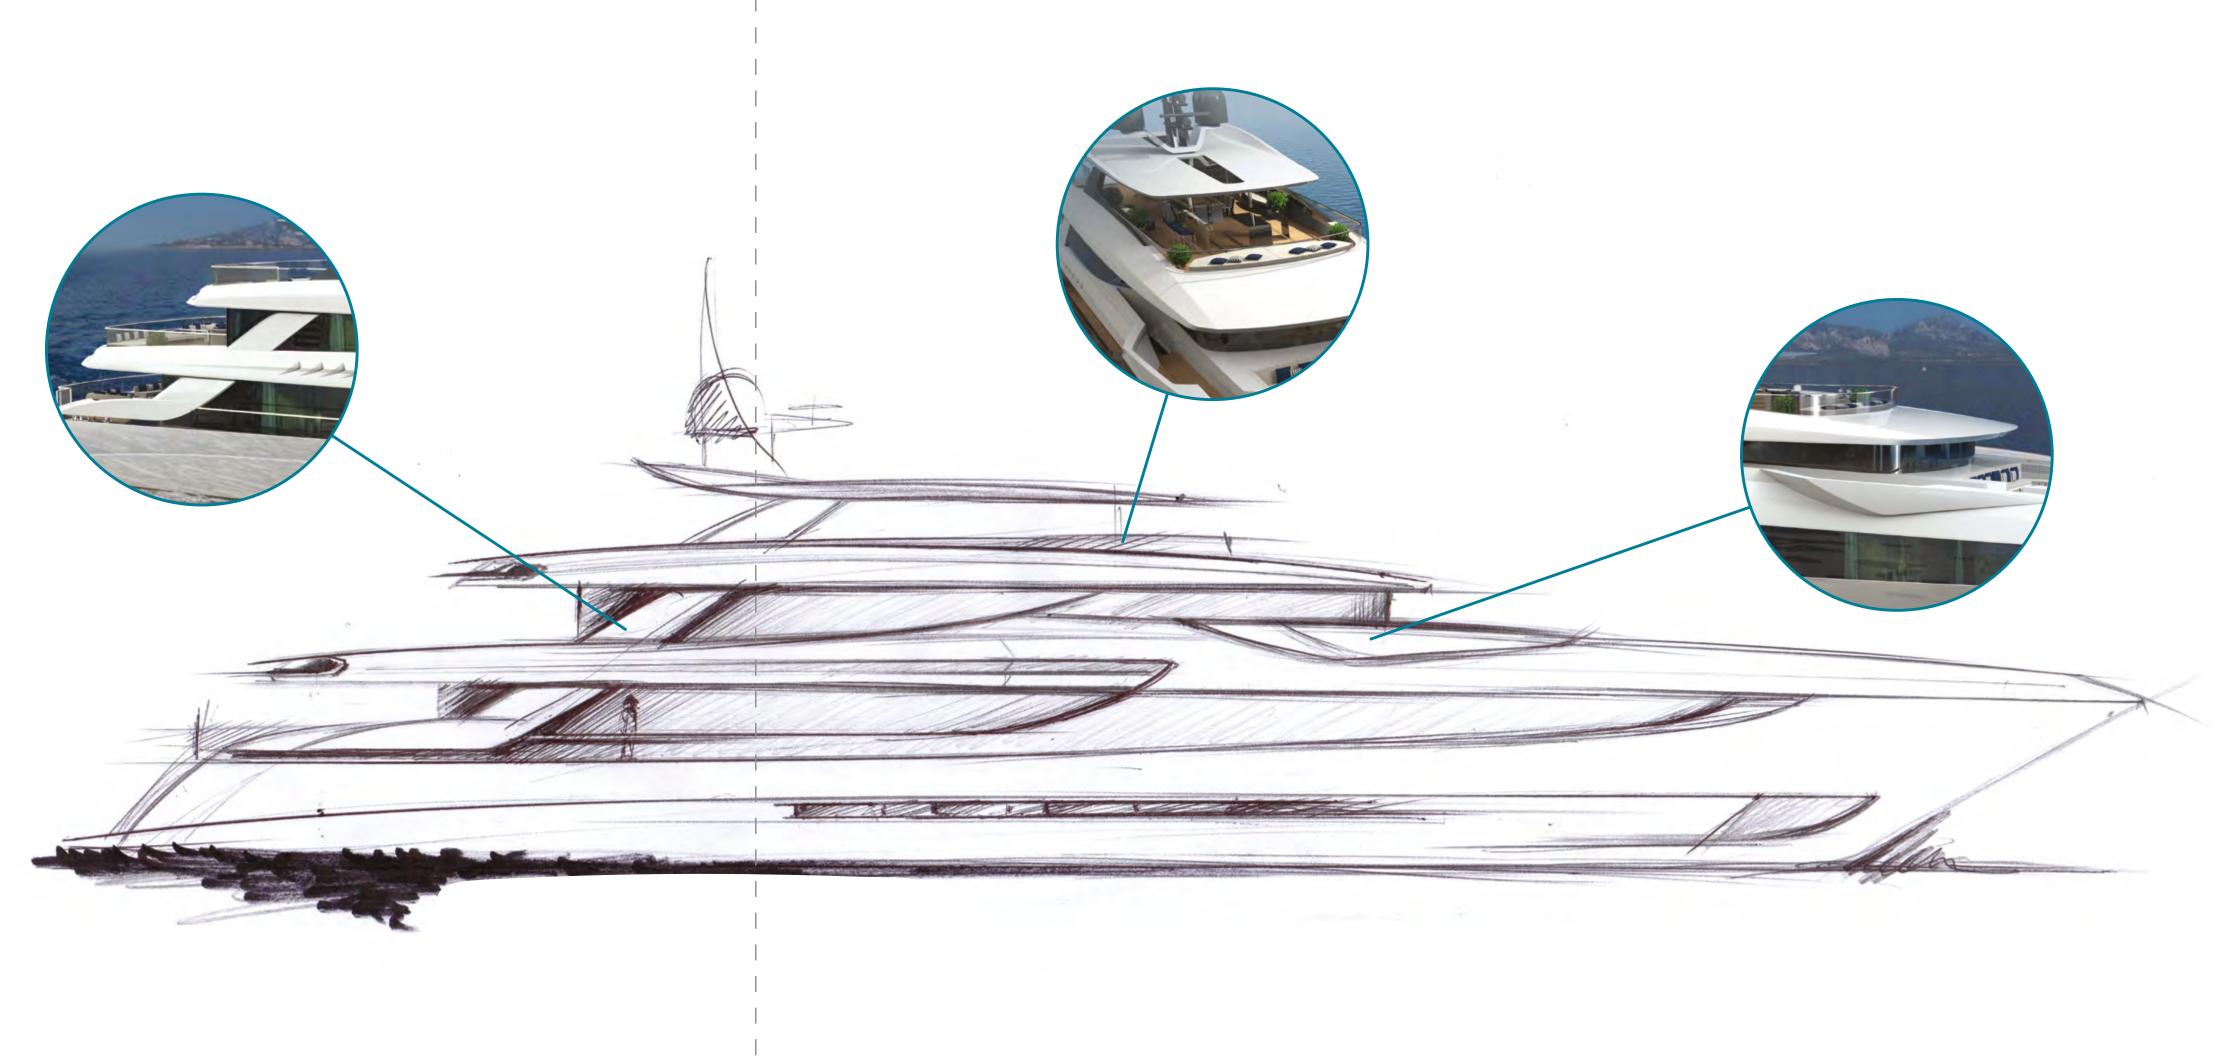

## Mangusta Oceano 55 the megayacht with a strong personality

#### Mangusta Oceano 55 between Sky and Sky Sea