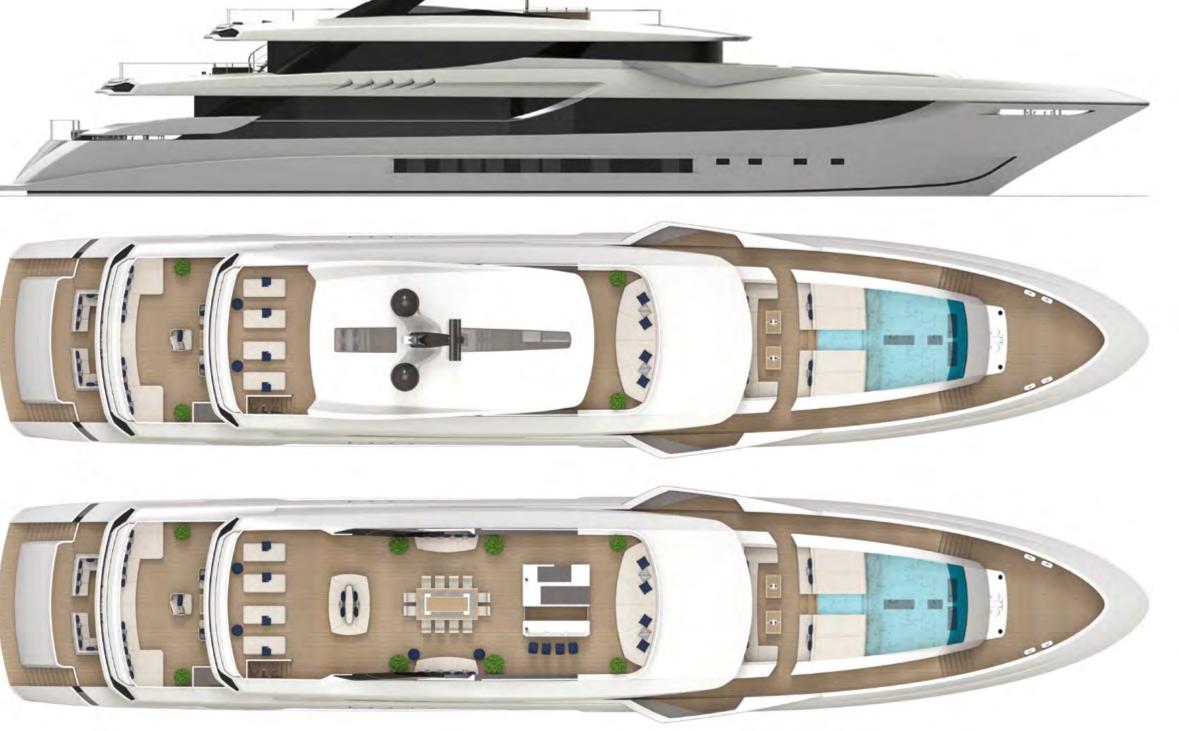

SUN DECK

UPPER DECK

LOWER DECK

VIA DEL PORTO, 2 - 55049 VIAREGGIO (LU) - ITALY - TEL. (+39) 0584 389364 - info@mangustayachts.com

All information contained herein, including technical and performance data, technical layouts, images and graphic reproductions is provided solely by way of information. All technical and/or descriptive information only refers to the features of the yacht shown in this brochure. Consequently any binding information which is the seller's responsibility will be provided exclusively in the bill of sale and specific manual.