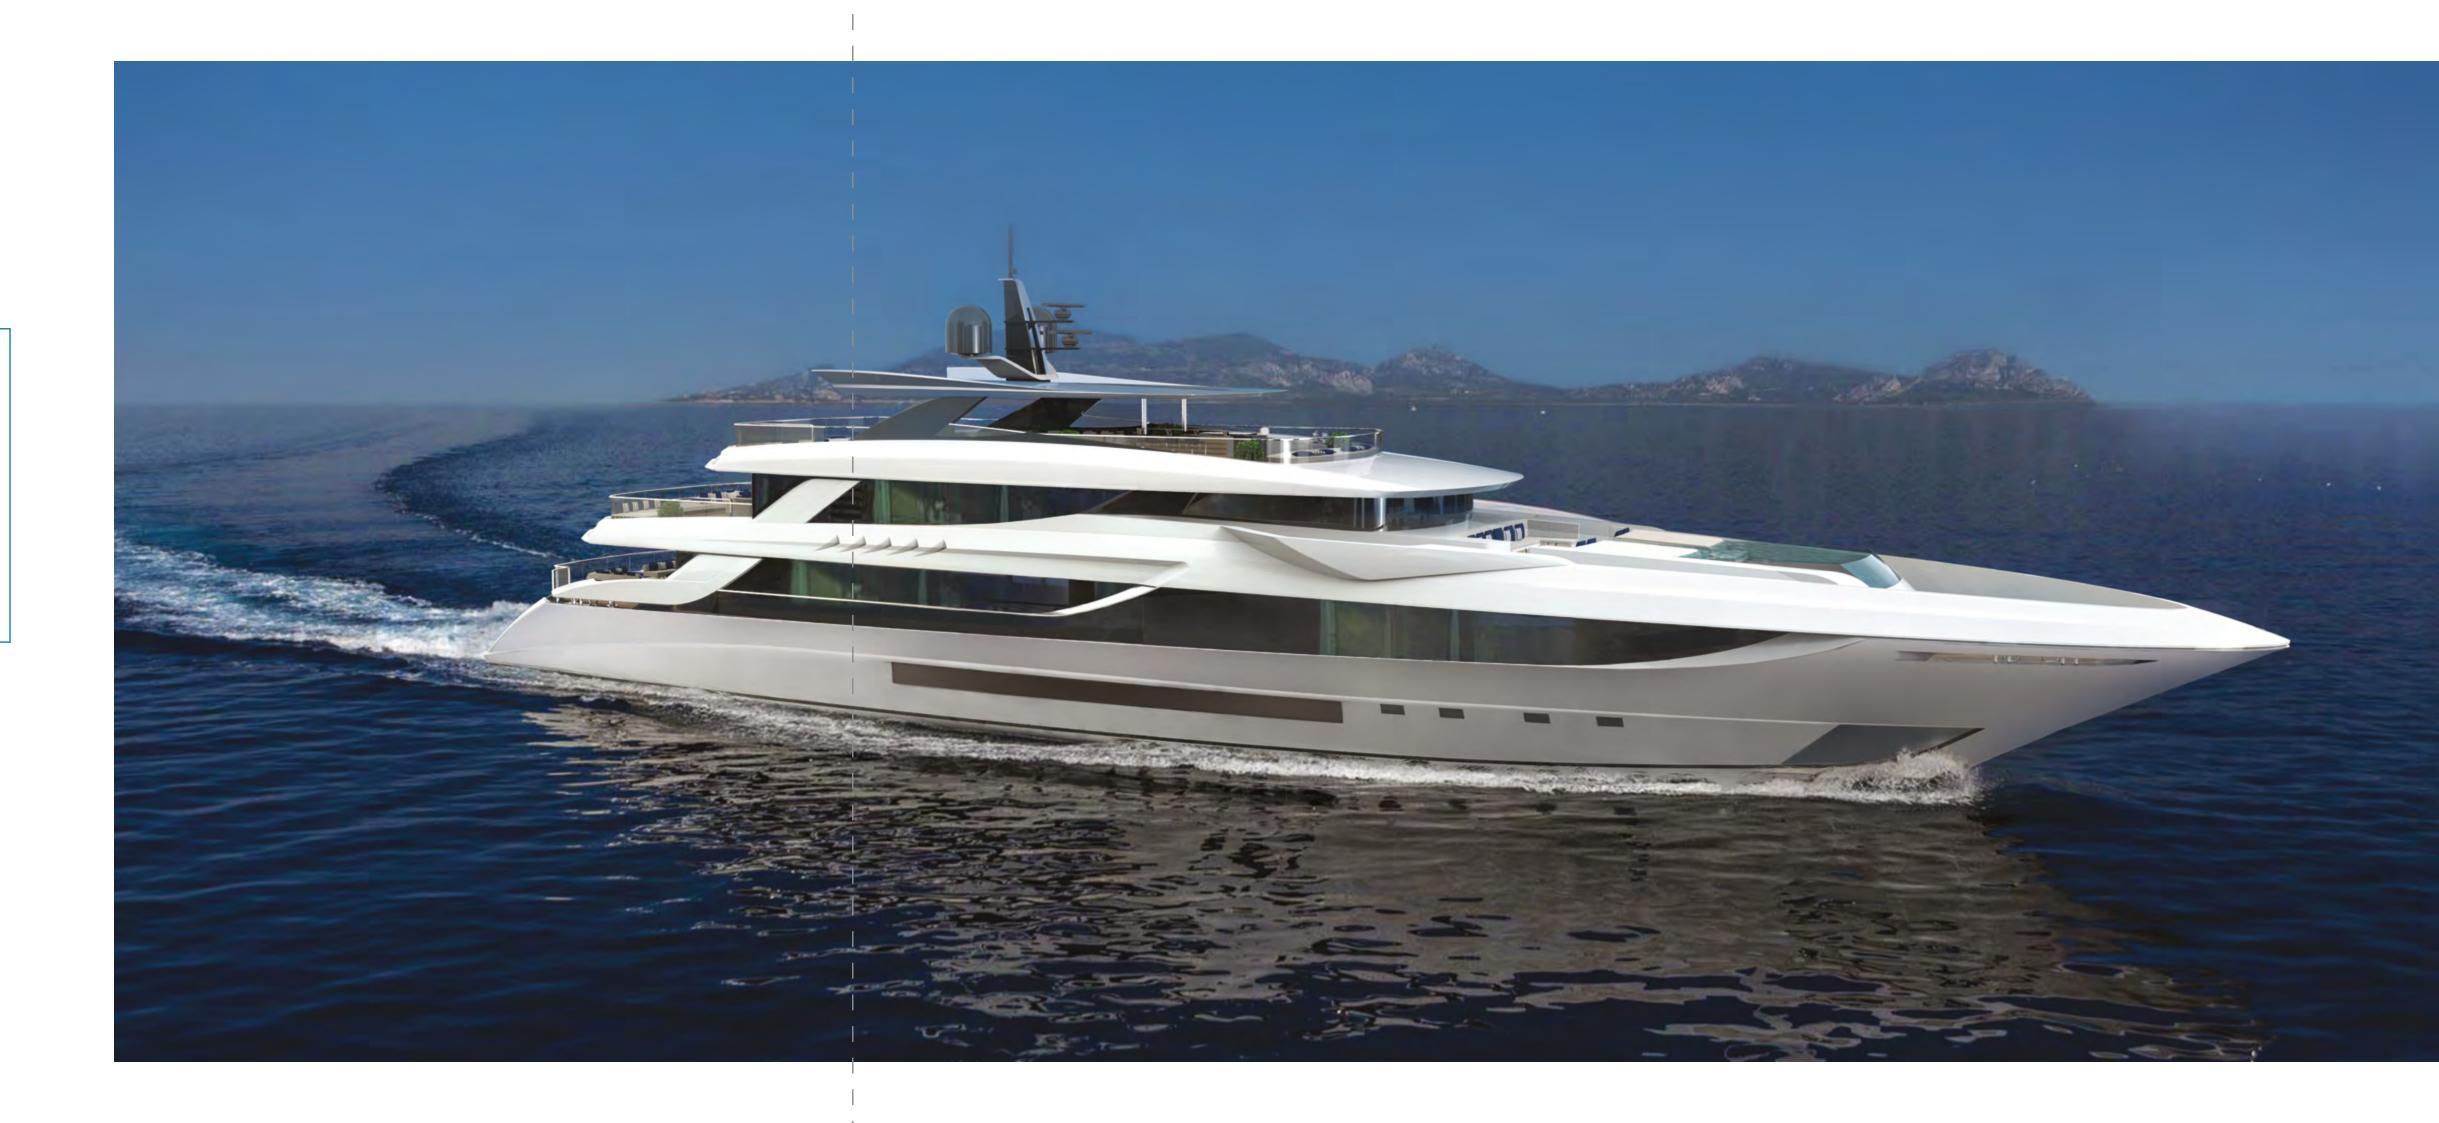

### **MANGLISTA** OCEANO 55

# the **new** long range yacht Mangusta Oceano 55









#### Mangusta Oceano 55 full height glazing

## Mangusta Oceano 55 the megayacht with a strong personality







#### Mangusta Oceano 55 between Sky and Sky Sea





#### Mangusta Oceano 55 interior design by Alberto Mancini



MAIN SALON





OWNER SUITE



OWNER BATH



OWNER SUITE

#### Mangusta Oceano 55 additional information





#### TECHNICAL SPECIFICATIONS MANGUSTA OCEANO 55

| CONSTRUCTION              |                  |                |                                    | PROPULSION          |
|---------------------------|------------------|----------------|------------------------------------|---------------------|
| HULL                      | STEEL            |                | MAIN ENGINES POWER                 | 2 X MTU<br>(1920 kW |
| SUPERSTRUCTURE            | AL