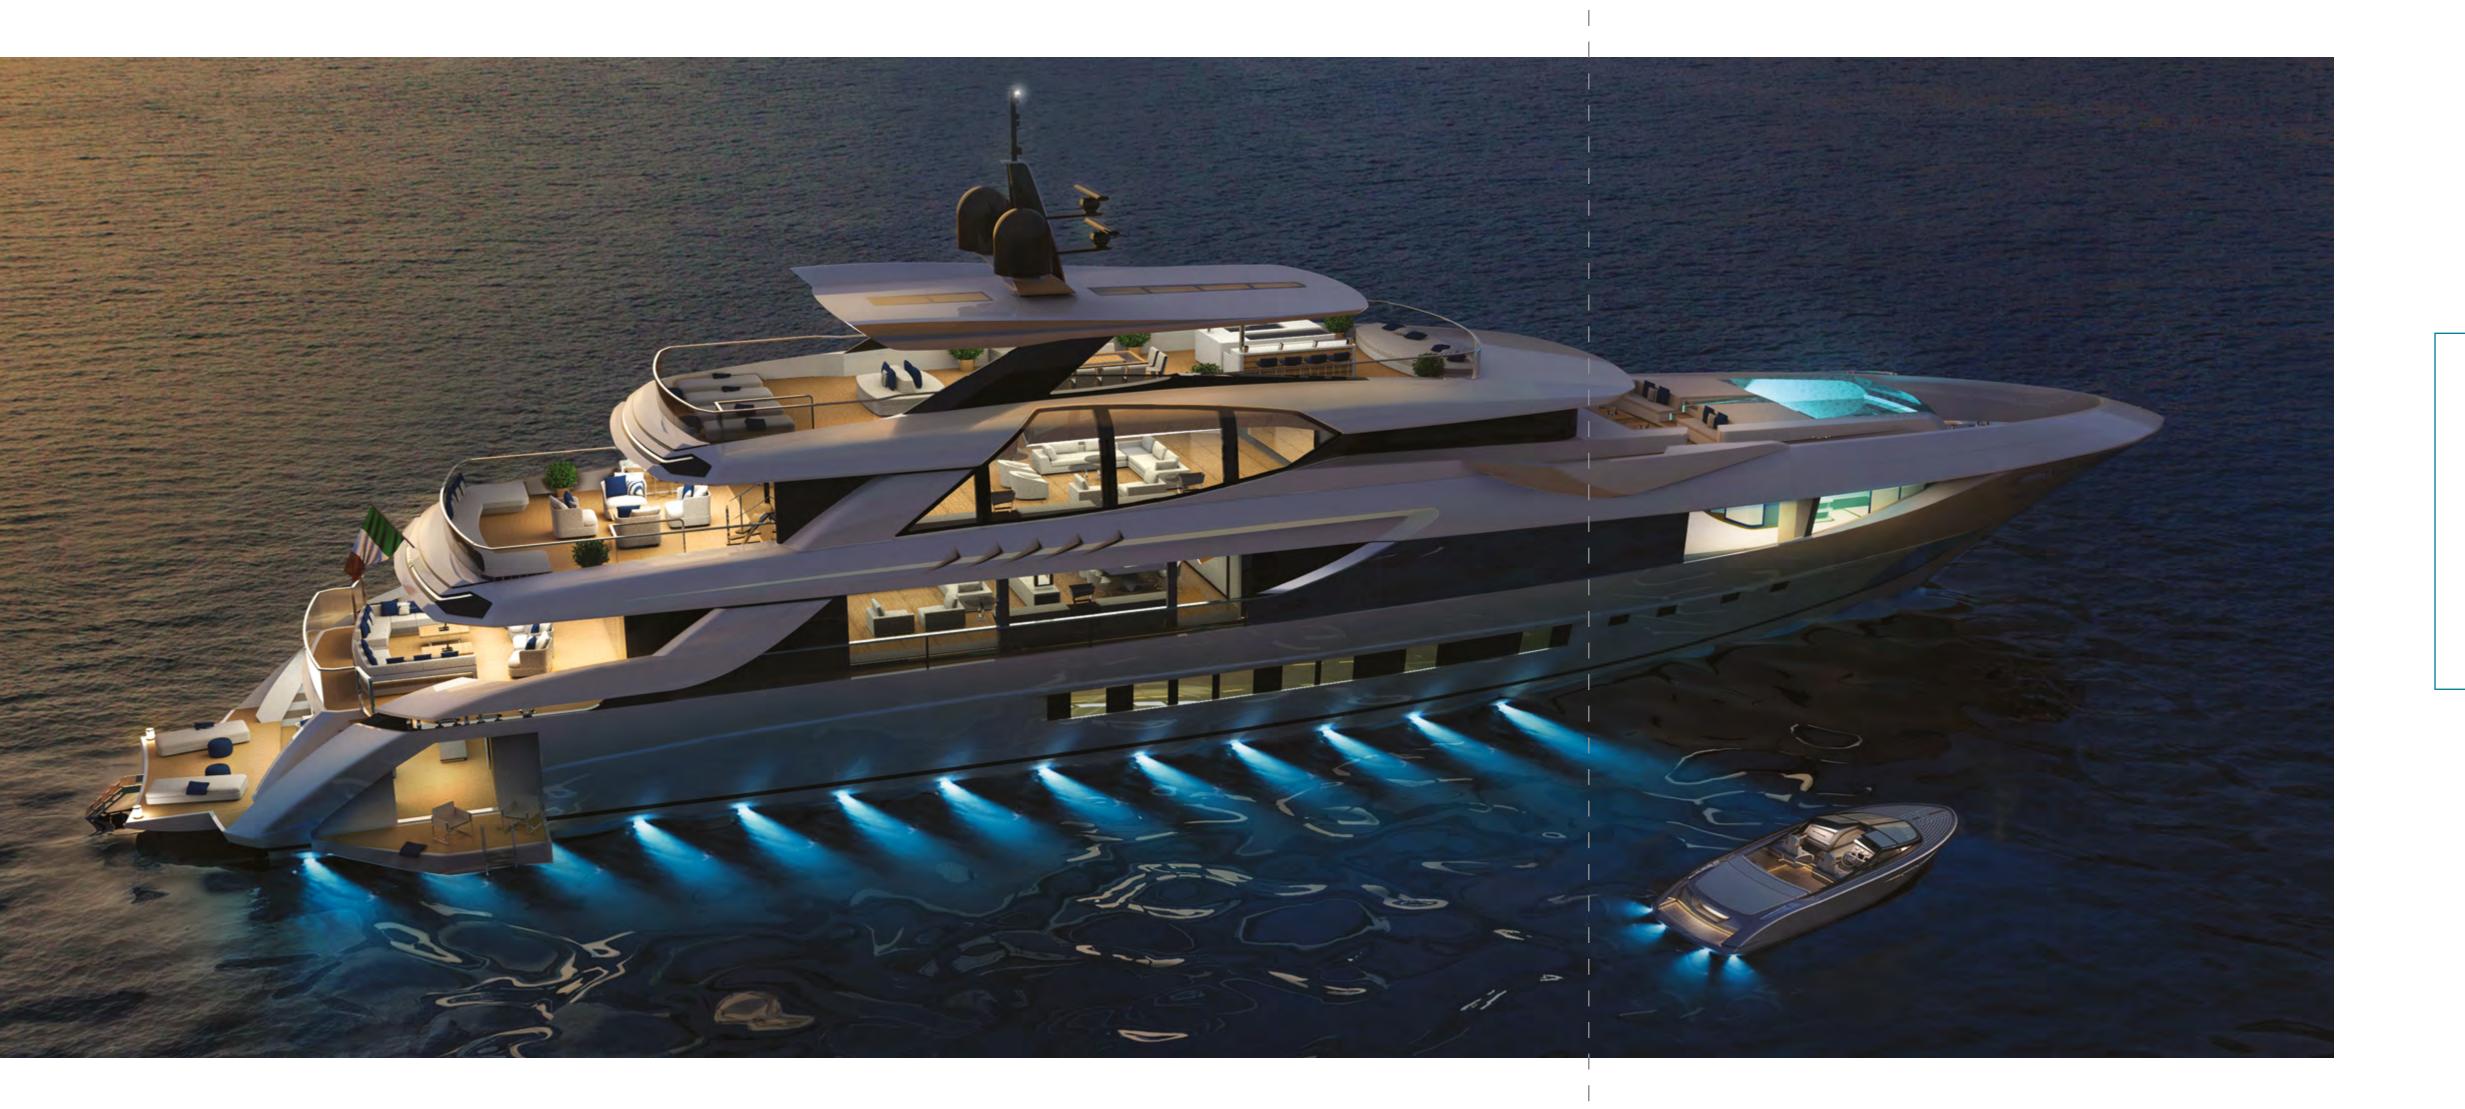

### **MANGLISTA** OCEANO 55

# the **new** long range yacht Mangusta Oceano 55









#### Mangusta Oceano 55 full height glazing

## Mangusta Oceano 55 the megayacht with a strong personality







#### Mangusta Oceano 55 between Sky and Sky Sea





#### Mangusta Oceano 55 interior design by Alberto Mancini



MAIN SALON





OWNER SUITE



OWNER BATH



OWNER SUITE

#### Mangusta Oceano 55 additional information





#### TECHNICAL SPECIFICATIONS MANGUSTA OCEANO 55

| CONSTRUCTION              |                  |                |                                    | PROPULSION          |
|---------------------------|------------------|----------------|------------------------------------|---------------------|
| HULL                      | STEEL            |                | MAIN ENGINES POWER                 | 2 X MTU<br>(1920 kW |
| SUPERSTRUCTURE            | ALUM