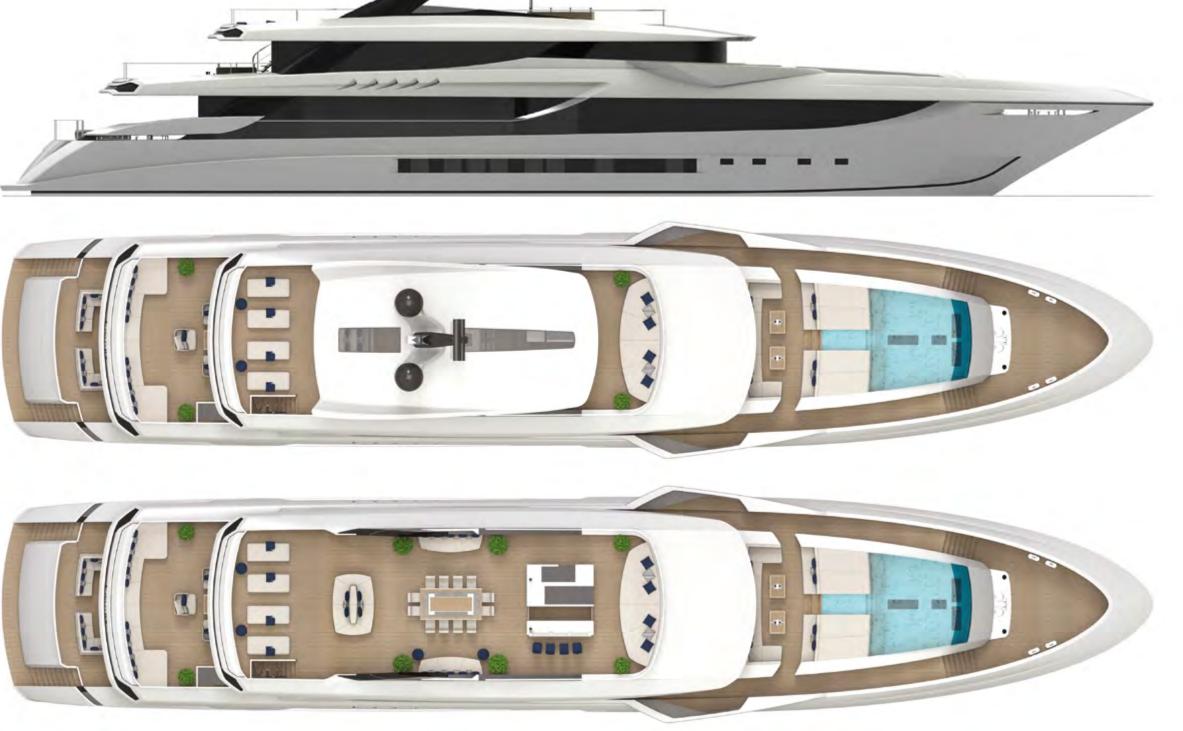

SUN DECK

UPPER DECK

LOWER DECK

VIA DEL PORTO, 2 - 55049 VIAREGGIO (LU) - ITALY - TEL. (+39) 0584 389364 - info@mangustayachts.com

All information contained herein, including technical and performance data, technical layouts, images and graphic reproductions is provided solely by way of information. All technical and/or descriptive information only refers to the features of the yacht shown in this brochure. Consequently any binding information which is the seller's responsibility will be provided exclusively in the bill of sale and specific manual.