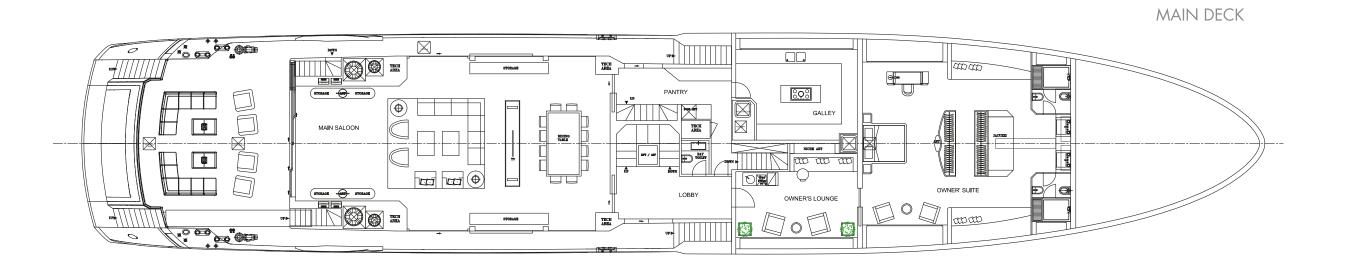

SUN DECK

UPPER DECK

LOWER DECK

VIA DEL PORTO, 2 - 55049 VIAREGGIO (LU) - ITALY - TEL. (+39) 0584 389364 - info@mangustayachts.com

All information contained herein, including technical and performance data, technical layouts, images and graphic reproductions is provided solely by way of information. All technical and/or descriptive information only refers to the features of the yacht shown in this brochure. Consequently any binding information which is the seller's responsibility will be provided exclusively in the bill of sale and specific manual.