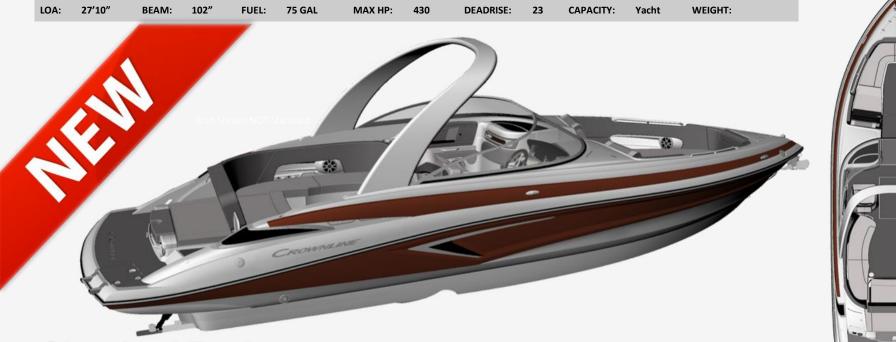

## **Standard Features**

- AFT ELECTRIC SUN LOUNGE SEAT W/DUAL ACTUATOR
- ARCH Moonstone Alum. Arch w/Electric Fold Down, W/Sun-Top & Hang-Tyte Canvas
- Battery Charger
- Bow Fold Down Arm Rests
- Canvas One-Piece Boat Cover w/Hang-Tyte Canvas:
- Docking Lights (Stainless Steel)
- Dual Battery Switch
- ENGINE Mercury 6.2L (350HP) B3
- Garmin 7" Touchscreen MFD w/Gateway Cable & Engine Info. & Sonar
- Granite Counter Top Head Compartment w/Vessel Sink Design
- HANDHELD TRANSOM SHOWER, FRESHWATER COLD
- HEAD ENCLOSED W/VESSEL SINK DESIGN, CABINETRY W/GRANITE COUNTER-TOP, PRESSURIZED WATER SYSTEM & ELECTRIC FLUSH TOILET
- Head Door Insert w/Storage Netting
- Highlander Carpet, Snap In
- Keychain Remote Control for Courtesy Lights

- LED Lighting Package-Cockpit
- Moonrock Dash Hand Wrapped