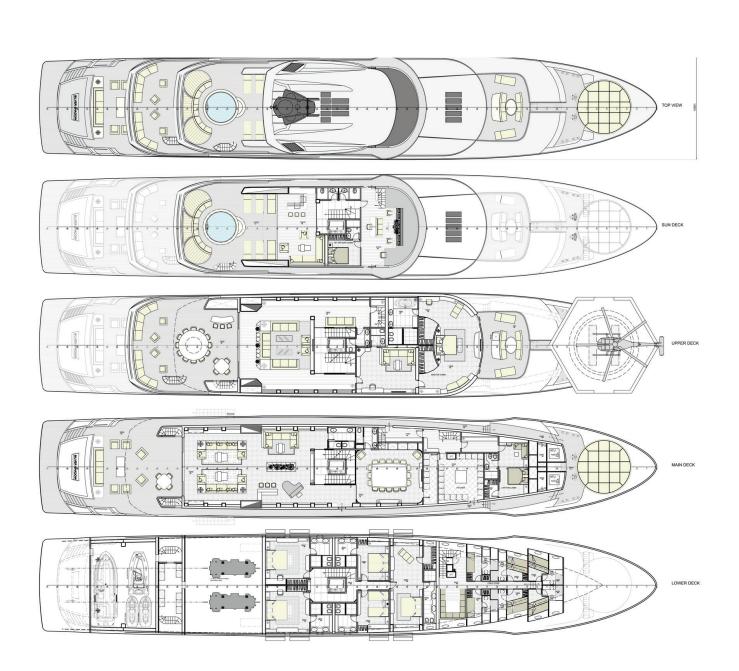

# **CHARACTERISTICS**

Hull type:

Max. number of people on board:

Cabins: 7+13 heads Crew Cabins: 7+7 heads

Accommodation: Building material: Steel

Certified by:

# **CHARACTERISTICS**

Hull type:

Max. number of people on board:

Cabins: 7+13 heads Crew Cabins: 7+7 heads

Accommodation: Building material: Steel