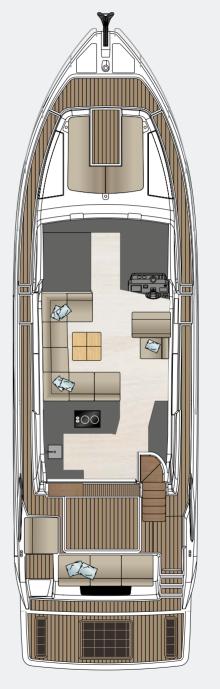

#### **ENGINE**

2 x Volvo Penta IPS 600, Pod Drive 26 knots

TECHNICAL DETAILS

FLYBRIDGE MAIN DECK LOWER DECK

Optional transom seating with backrests to face forward or aft shown on plans and teak on side walk.