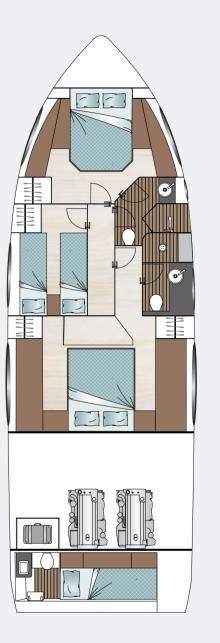

#### OUTSTANDING HULL DESIGN

Distinctive on the outside, spacious on the inside: Behind her stunning visual appearance, the F530 hides 3 cabins for guests and 1 for crew.

#### **ENGINE**

2 x Volvo Penta IPS 600, Pod Drive 26 knots

TECHNICAL DETAILS

FLYBRIDGE MAIN DECK LOWER DECK

Optional transom seating with backrests to face forward or aft shown on plans and teak on side walk.