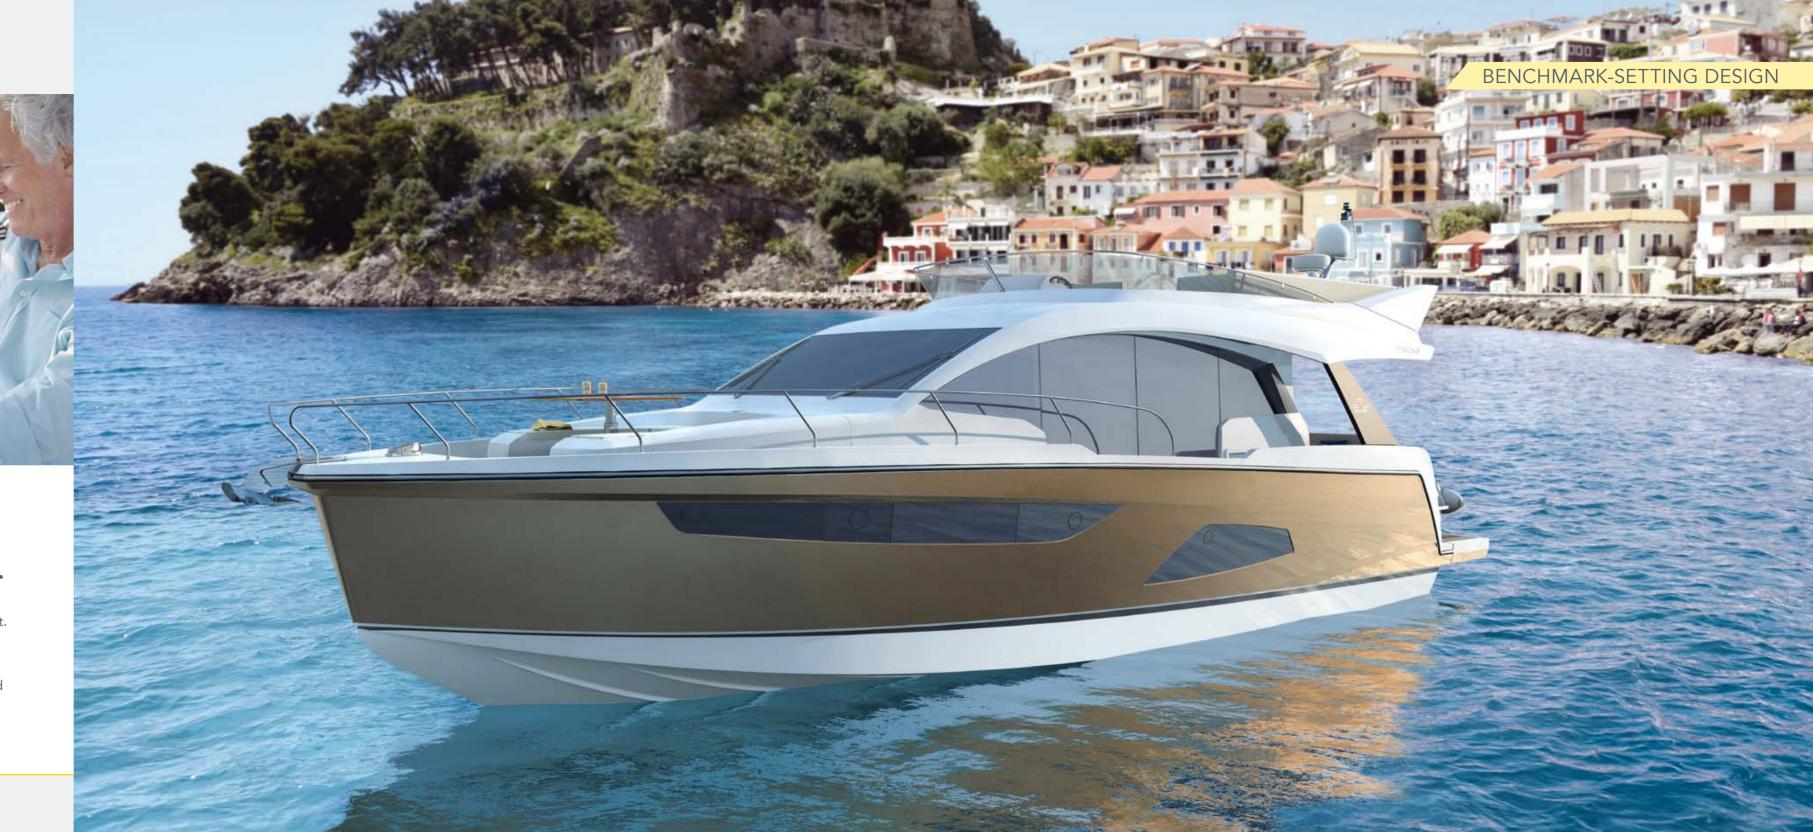

#### OUTSTANDING HULL DESIGN

Distinctive on the outside, spacious on the inside: Behind her stunning visual appearance, the F530 hides 3 cabins for guests and 1 for crew.

#### PLENTY OF LIGHT INSIDE

Panoramic windows of 5,8 meters length fill the saloon with natural light. Amidships, the recessed hull shape offers views at the sea while being seated.

The hull design: Endless views. Friendly daylight. Sunny interiors. When designing the panoramic windows, Sealine had one goal in mind: to provide uncovered outlook to the sea from any position. The impressive glass walls span 5,8 meters in length. Amidships, the recessed sidewalk enhances their height up to 1,8 meters.