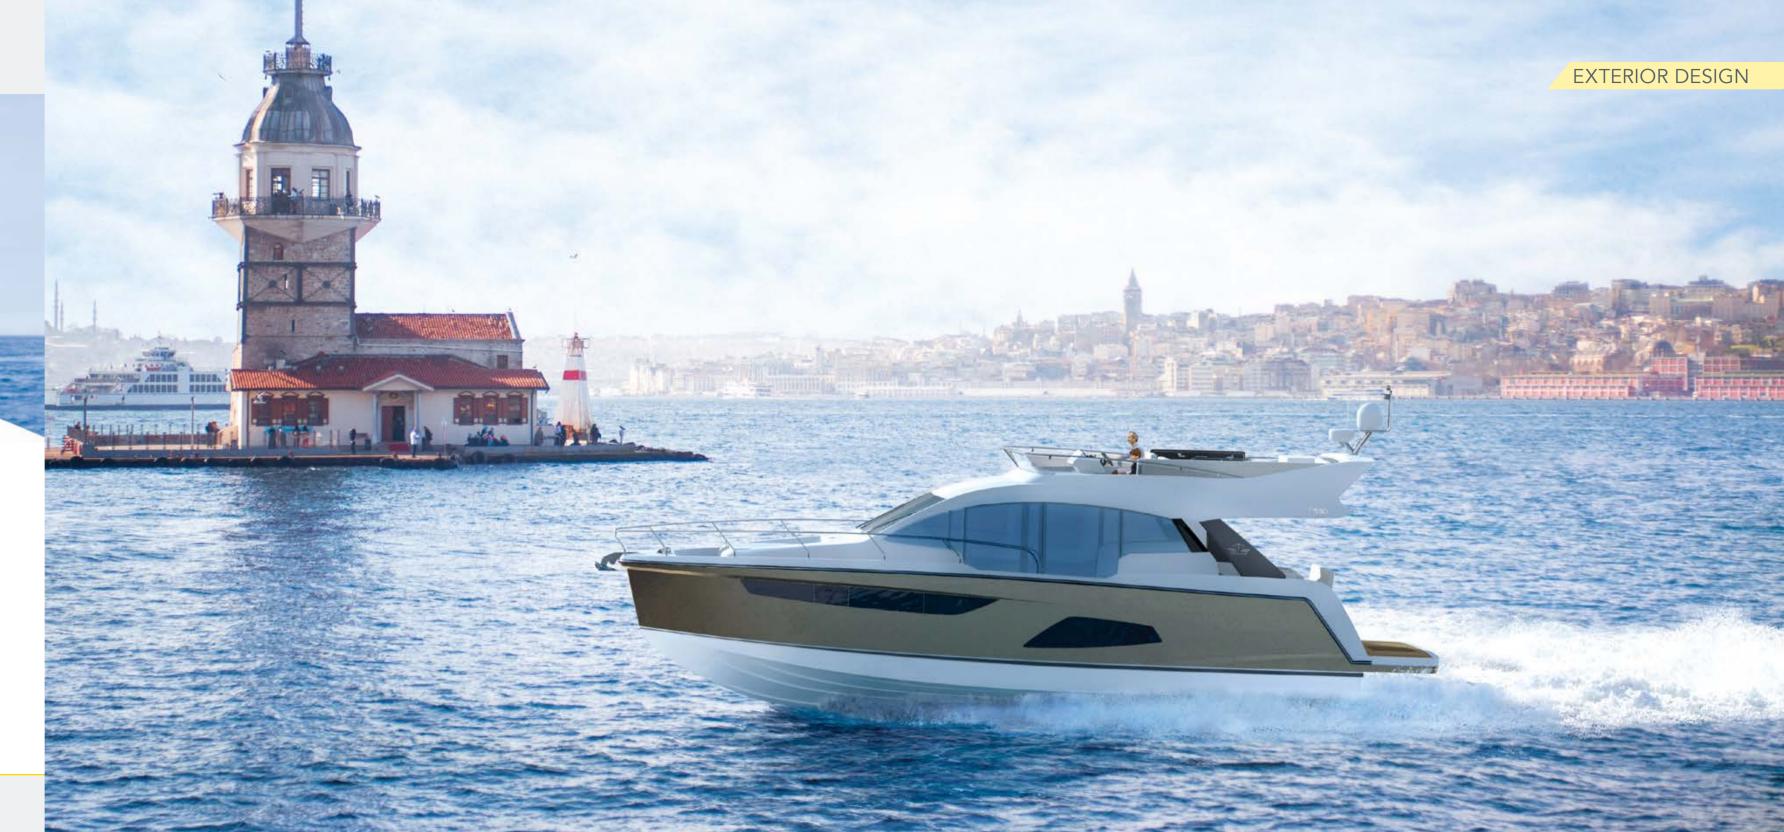

#### OUTSTANDING HULL DESIGN

Distinctive on the outside, spacious on the inside: Behind her stunning visual appearance, the F530 hides 3 cabins for guests and 1 for crew.

## EVERY SEA MILE A PURE JOY. EVERY INCH A TRUE SEALINE.

Sealine's flagship delivers more than the largest flybridge to be found on a 53 feet motoryacht. No less than three open-air seating areas make you feel like you're travelling on a 60 footer or even larger boat. Breathtaking panoramic views, a powerful hull design and an unmatched amount of natural light inside – all these elements place the F530 at the top of its category and let you experience the sensations of yachting to the fullest.