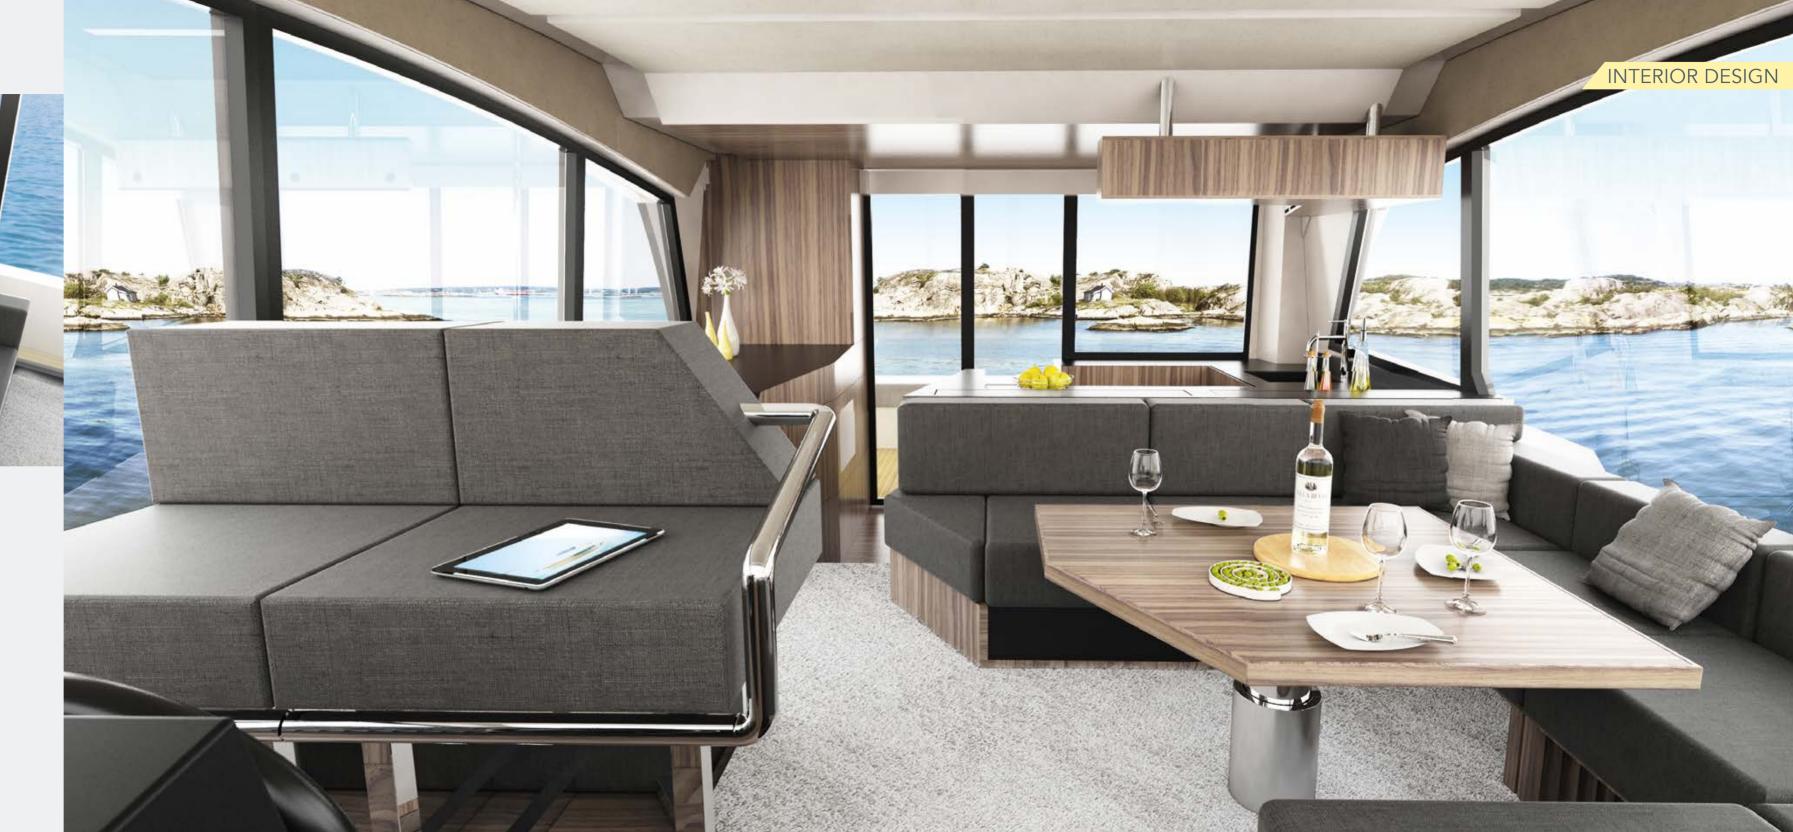

#### OPEN SPACE AND AIRY FEELING

Let the air stream through the inside rooms: A large bi-fold door and a tilting window between cockpit and saloon will create an open atmosphere on deck.

#### VERSATILE SEATING AREAS

Turn the pilot seats into a chaise longue. Convert the u-shaped sofa inside to a double facing one. Make the dinette on the bow a perfect area for sunbathing.

#### PLENTY OF LIGHT INSIDE

Panoramic windows of 5,8 meters length fill the saloon with natural light. Amidships, the recessed hull shape offers views at the sea while being seated.

The hull design: Endless views. Friendly daylight. Sunny interiors. When designing the panoramic windows, Sealine had one goal in mind: to provide uncovered outlook to the sea from any position. The impressive glass walls span 5,8 meters in length. Amidships, the recessed sidewalk enhances their height up to 1,8 meters.