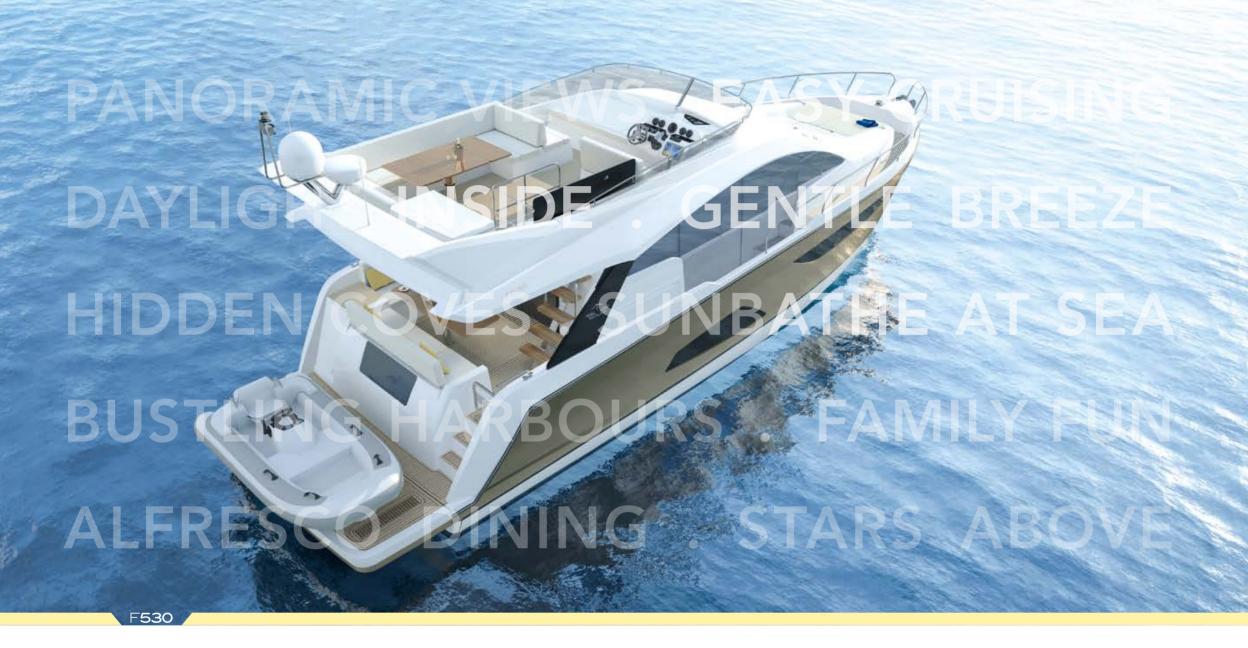

## CLASS-LEADING FLYBRIDGE

Enjoy this beautiful, generously sized masterpiece of the F530. It hosts all your guests and can be fitted with all amenities you could wish for.

## EVERY SEA MILE A PURE JOY. EVERY INCH A TRUE SEALINE.

Sealine's flagship delivers more than the largest flybridge to be found on a 53 feet motoryacht. No less than three open-air seating areas make you feel like you're travelling on a 60 footer or even larger boat. Breathtaking panoramic views, a powerful hull design and an unmatched amount of natural light inside – all these elements place the F530 at the top of its category and let you experience the sensations of yachting to the fullest.

#### BETWEEN POINT A AND POINT B, THERE IS POINT F: THE FLY.

The Flybridge: Laid-back dining. Serene sunsets. Cheerful parties. Light-hearted people. Invite your family to their own luxury terrace overlooking the sea. Supported by stylish pillars, this class-leading fly creates an ambience of a much larger yacht.

It is fully equipped with all the amenities to enjoy the elevated position to the most. Seating for up to ten, wetbar with optional barbecue, soundsystem, sunpads – everything is right at your hand to serve any need. No other boat in this category offers more space for pure indulgence beneath the sky. It's time to head out – where, is less important on this yacht.