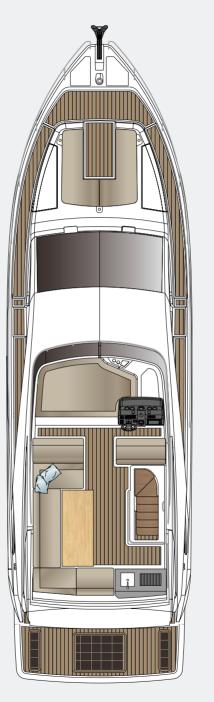

#### **ENGINE**

2 x Volvo Penta IPS 600, Pod Drive 26 knots

TECHNICAL DETAILS

FLYBRIDGE MAIN DECK LOWER DECK

Optional transom seating with backrests to face forward or aft shown on plans and teak on side walk.