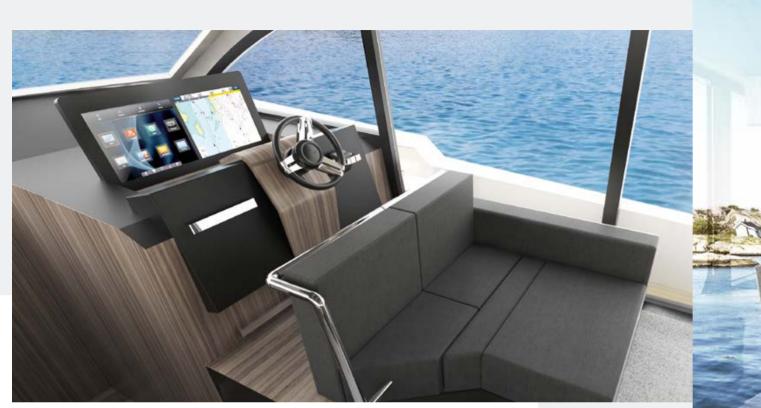

#### **ENGINE**

2 x Volvo Penta IPS 600, Pod Drive 26 knots

TECHNICAL DETAILS

FLYBRIDGE MAIN DECK LOWER DECK

Optional transom seating with backrests to face forward or aft shown on plans and teak on side walk.