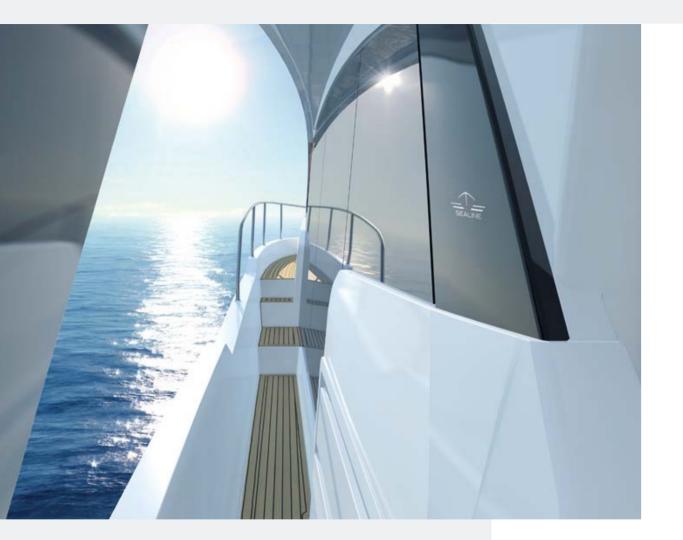

#### OPEN SPACE AND AIRY FEELING

Let the air stream through the inside rooms: A large bi-fold door and a tilting window between cockpit and saloon will create an open atmosphere on deck.

#### PLENTY OF LIGHT INSIDE

Panoramic windows of 5,8 meters length fill the saloon with natural light. Amidships, the recessed hull shape offers views at the sea while being seated.

The hull design: Endless views. Friendly daylight. Sunny interiors. When designing the panoramic windows, Sealine had one goal in mind: to provide uncovered outlook to the sea from any position. The impressive glass walls span 5,8 meters in length. Amidships, the recessed sidewalk enhances their height up to 1,8 meters.