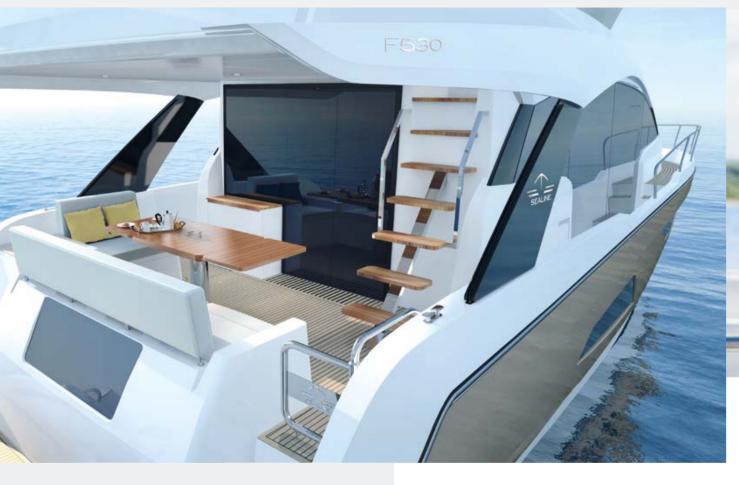

#### OPEN SPACE AND AIRY FEELING

Let the air stream through the inside rooms: A large bi-fold door and a tilting window between cockpit and saloon will create an open atmosphere on deck.

#### PLENTY OF LIGHT INSIDE

Panoramic windows of 5,8 meters length fill the saloon with natural light. Amidships, the recessed hull shape offers views at the sea while being seated.

#### BETWEEN POINT A AND POINT B, THERE IS POINT F: THE FLY.

The Flybridge: Laid-back dining. Serene sunsets. Cheerful parties. Light-hearted people. Invite your family to their own luxury terrace overlooking the sea. Supported by stylish pillars, this class-leading fly creates an ambience of a much larger yacht.

It is fully equipped with all the amenities to enjoy the elevated position to the most. Seating for up to ten, wetbar with optional barbecue, soundsystem, sunpads – everything is right at your hand to serve any need. No other boat in this category offers more space for pure indulgence beneath the sky. It's time to head out – where, is less important on this yacht.