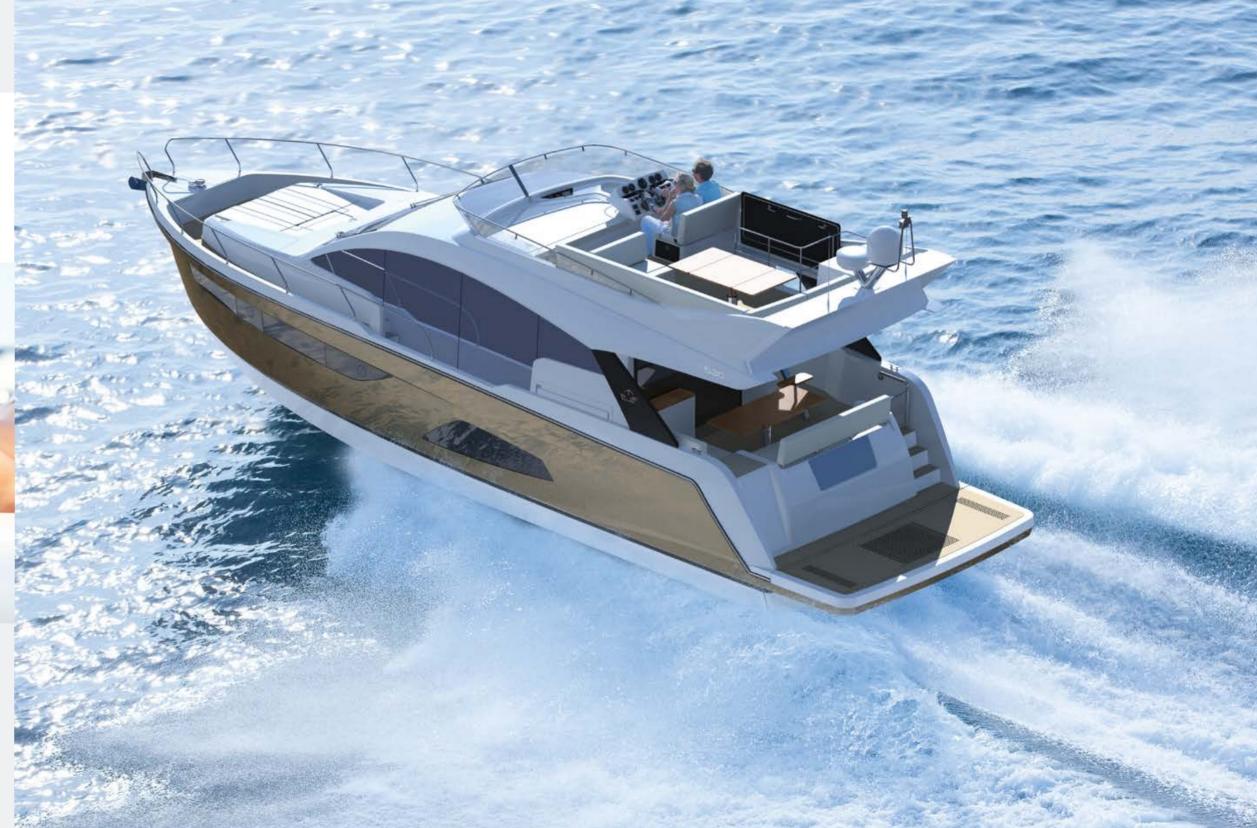

## CLASS-LEADING FLYBRIDGE

Enjoy this beautiful, generously sized masterpiece of the F530. It hosts all your guests and can be fitted with all amenities you could wish for.

## EVERY SEA MILE A PURE JOY. EVERY INCH A TRUE SEALINE.

Sealine's flagship delivers more than the largest flybridge to be found on a 53 feet motoryacht. No less than three open-air seating areas make you feel like you're travelling on a 60 footer or even larger boat. Breathtaking panoramic views, a powerful hull design and an unmatched amount of natural light inside – all these elements place the F530 at the top of its category and let you experience the sensations of yachting to the fullest.

#### BETWEEN POINT A AND POINT B, THERE IS POINT F: THE FLY.

The Flybridge: Laid-back dining. Serene sunsets. Cheerful parties. Light-hearted people. Invite your family to their own luxury terrace overlooking the sea. Supported by stylish pillars, this class-leading fly creates an ambience of a much larger yacht.

It is fully equipped with all the amenities to enjoy the elevated position to the most. Seating for up to ten, wetbar with optional barbecue, soundsystem, sunpads – everything is right at your hand to serve any need. No other boat in this category offers more space for pure indulgence beneath the sky. It's time to head out – where, is less important on this yacht.