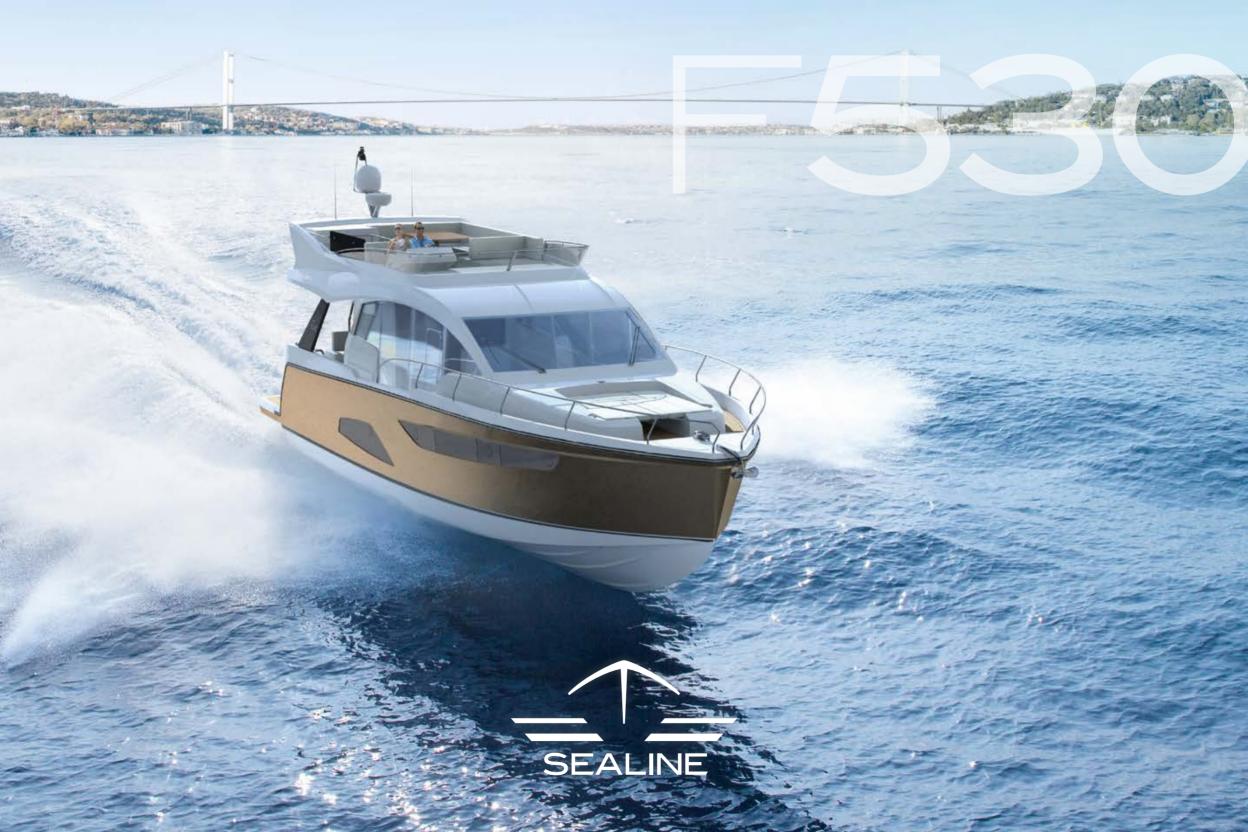

## EVERY SEA MILE A PURE JOY. EVERY INCH A TRUE SEALINE.

Sealine's flagship delivers more than the largest flybridge to be found on a 53 feet motoryacht. No less than three open-air seating areas make you feel like you're travelling on a 60 footer or even larger boat. Breathtaking panoramic views, a powerful hull design and an unmatched amount of natural light inside – all these elements place the F530 at the top of its category and let you experience the sensations of yachting to the fullest.

## CLASS-LEADING FLYBRIDGE

Enjoy this beautiful, generously sized masterpiece of the F530. It hosts all your guests and can be fitted with all amenities you could wish for.

#### OUTSTANDING HULL DESIGN

Distinctive on the outside, spacious on the inside: Behind her stunning visual appearance, the F530 hides 3 cabins for guests and 1 for crew.