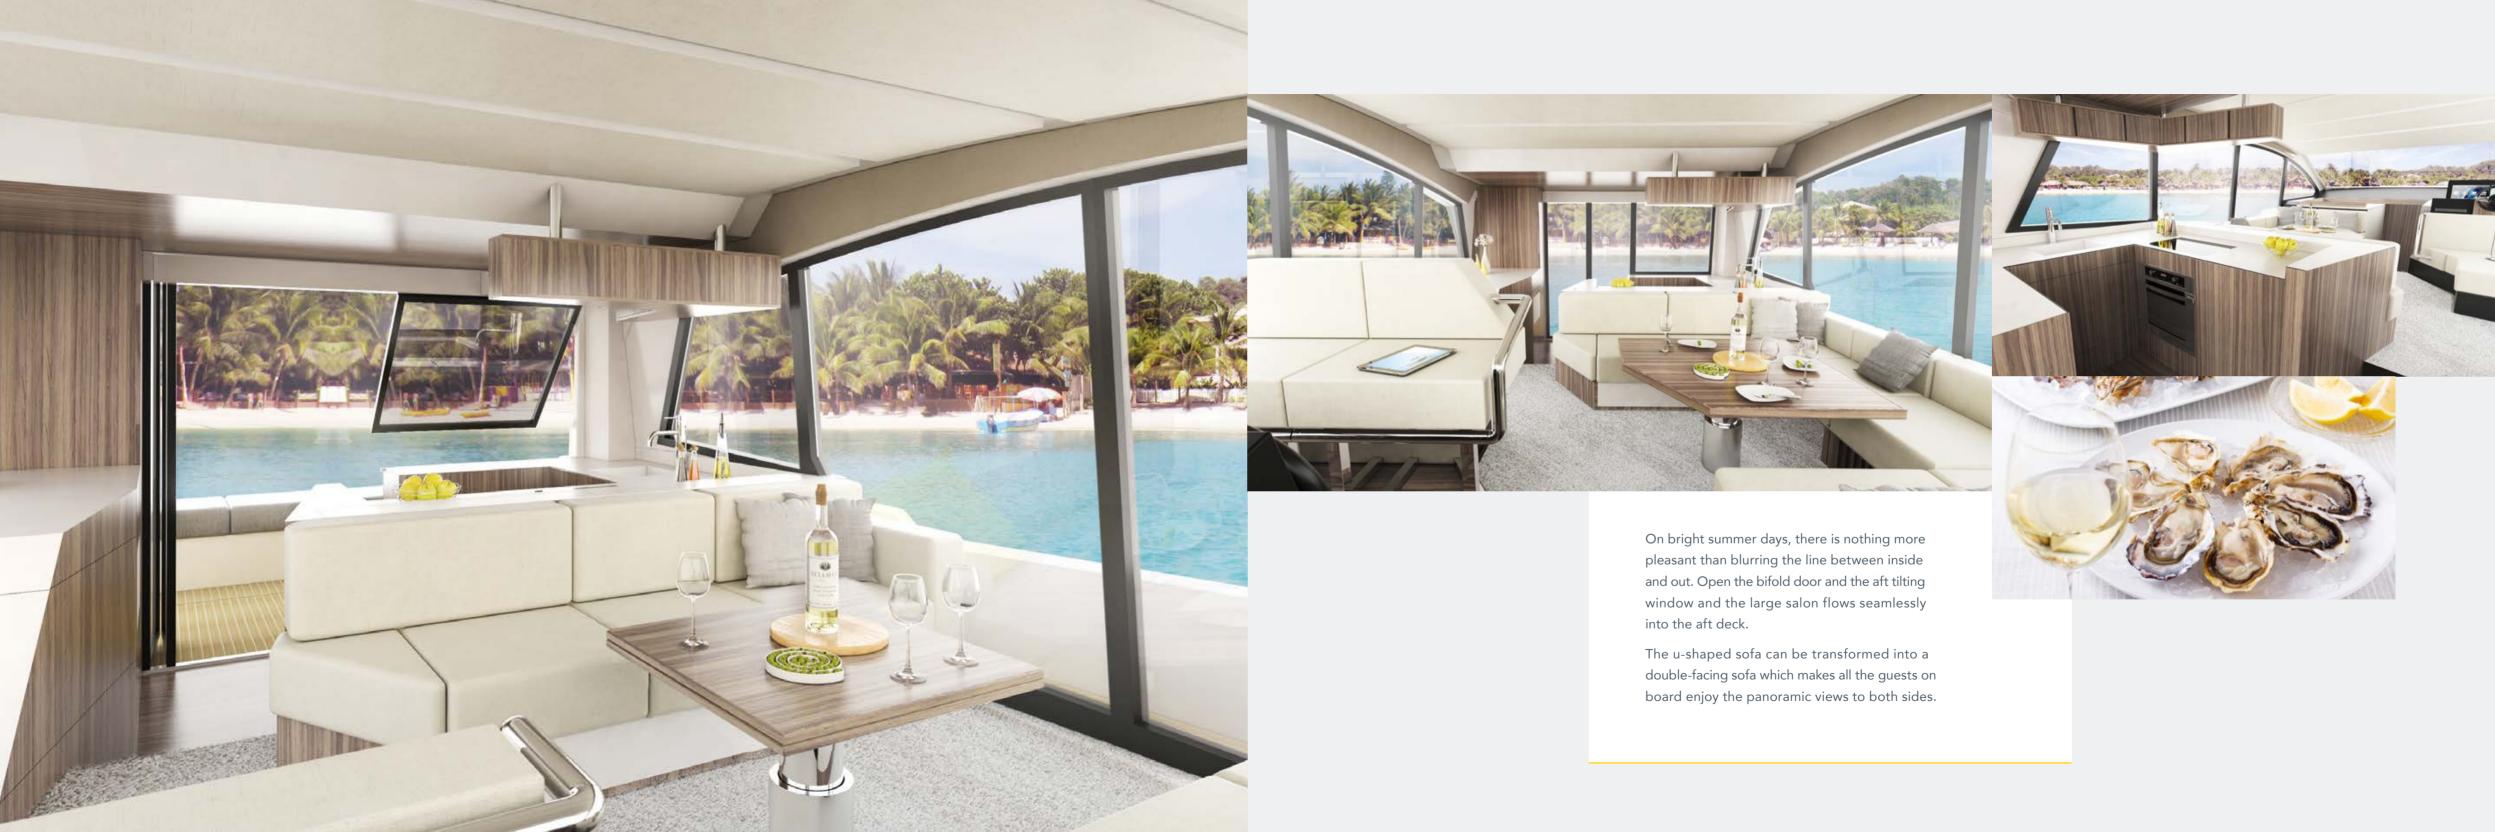

#### OPEN SPACE AND AIRY FEELING

Let the air stream through the inside rooms: A large bi-fold door and a tilting window between cockpit and saloon will create an open atmosphere on deck.

#### VERSATILE SEATING AREAS

Turn the pilot seats into a chaise longue. Convert the u-shaped sofa inside to a double facing one. Make the dinette on the bow a perfect area for sunbathing.

#### PLENTY OF LIGHT INSIDE

Panoramic windows of 5,8 meters length fill the saloon with natural light. Amidships, the recessed hull shape offers views at the sea while being seated.