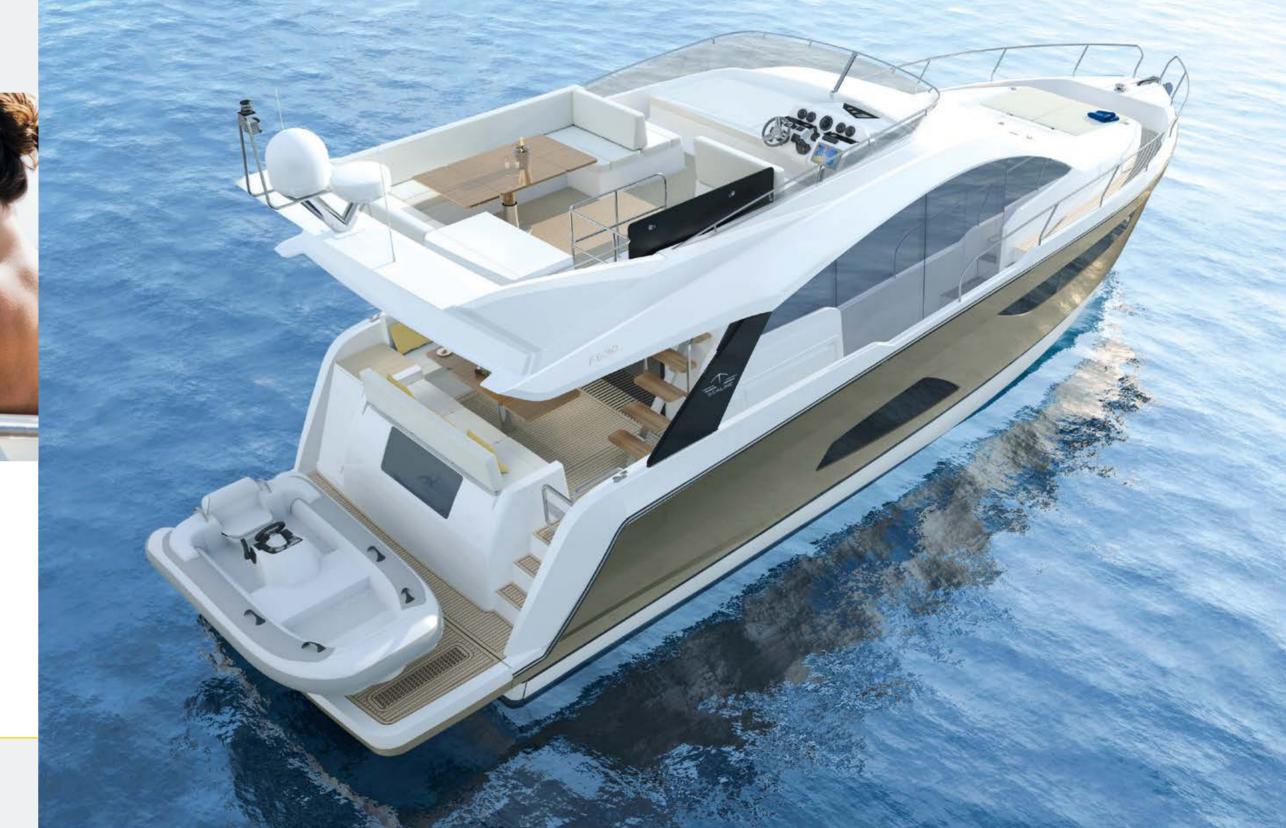

## CLASS-LEADING FLYBRIDGE

Enjoy this beautiful, generously sized masterpiece of the F530. It hosts all your guests and can be fitted with all amenities you could wish for.

#### OUTSTANDING HULL DESIGN

Distinctive on the outside, spacious on the inside: Behind her stunning visual appearance, the F530 hides 3 cabins for guests and 1 for crew.

## EVERY SEA MILE A PURE JOY. EVERY INCH A TRUE SEALINE.

Sealine's flagship delivers more than the largest flybridge to be found on a 53 feet motoryacht. No less than three open-air seating areas make you feel like you're travelling on a 60 footer or even larger boat. Breathtaking panoramic views, a powerful hull design and an unmatched amount of natural light inside – all these elements place the F530 at the top of its category and let you experience the sensations of yachting to the fullest.

#### BETWEEN POINT A AND POINT B, THERE IS POINT F: THE FLY.

The Flybridge: Laid-back dining. Serene sunsets. Cheerful parties. Light-hearted people. Invite your family to their own luxury terrace overlooking the sea. Supported by stylish pillars, this class-leading fly creates an ambience of a much larger yacht.