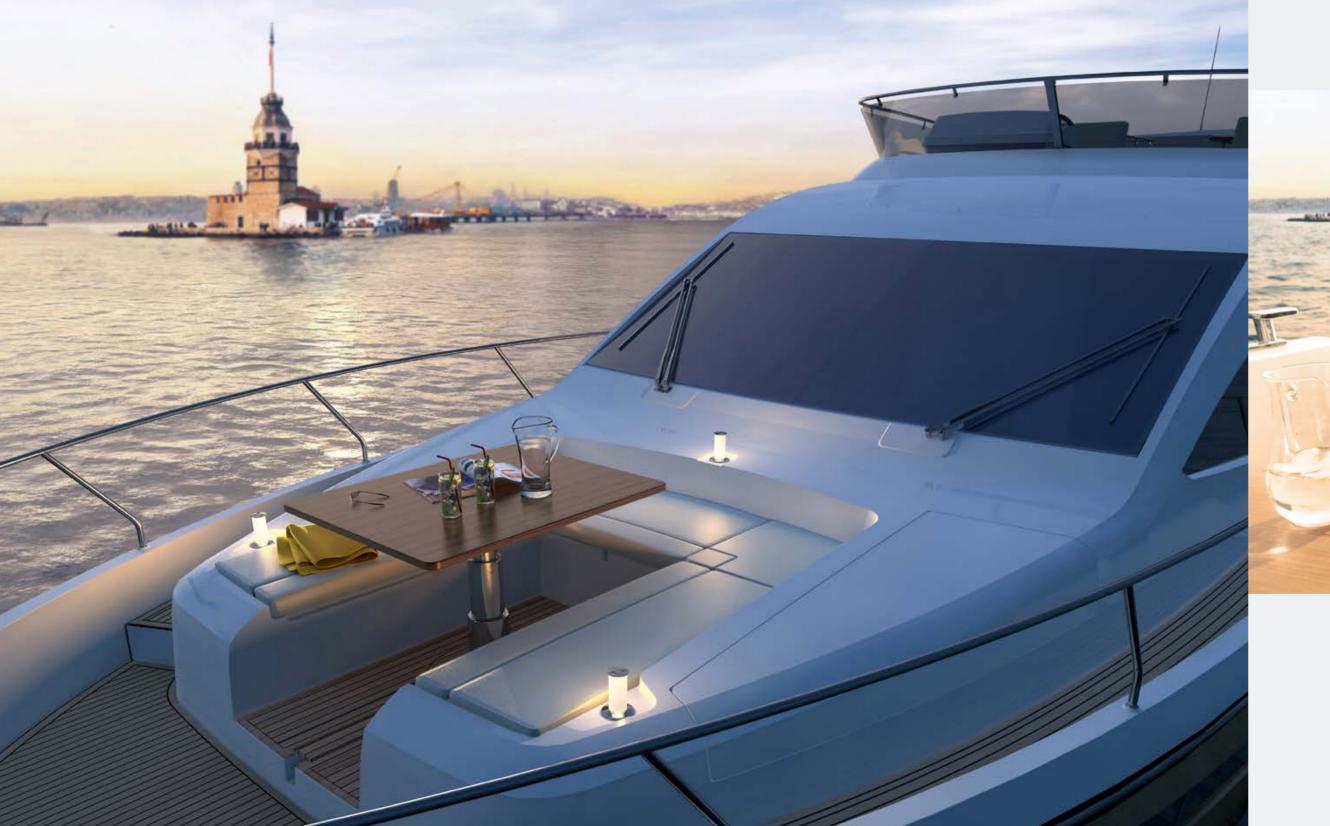

Let your family see every bit of the beauty beyond, no matter where they are sitting or standing. The one piece windshield ensures this also holds true for the look ahead.

The foredeck: Idyllic lights. Clinking glasses. Tasty meals.

Tanning boaters. Offering another location to socialise or relax, this cosy dinette will entertain at any time.

During the day, it can be protected by a large bimini when converted into a sunbathing area. After the sun has set, smartly integrated pop-up lights add an idyllic note to the evening ambience. Sit here, and it's hard to imagine yourself anywhere else.