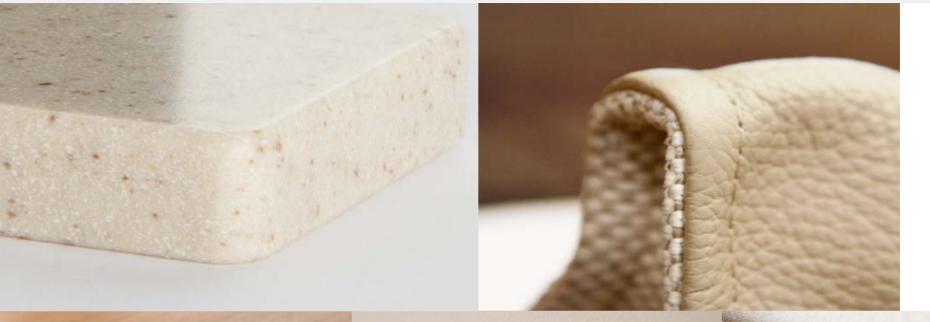

Don't hesitate to create a look that is as individual as you are. The hull and the waterline of your F530 can be painted in almost every colour according to the Alexseal Yacht Coating Selection.

All worktops are made of CORIAN®. This premium surface combines high performance with outstanding aesthetics. It is best known for its seamless appearance and stunning effects of colour and translucency.

Furniture wood can be ordered in satin or high gloss finish on demand. The carpets of the cabins are woven of finest wool.

Our fabrics are made of natural materials that show attractive textures and beautiful woven patterns. The leathers are classy, extremely resilient and gentle to touch.